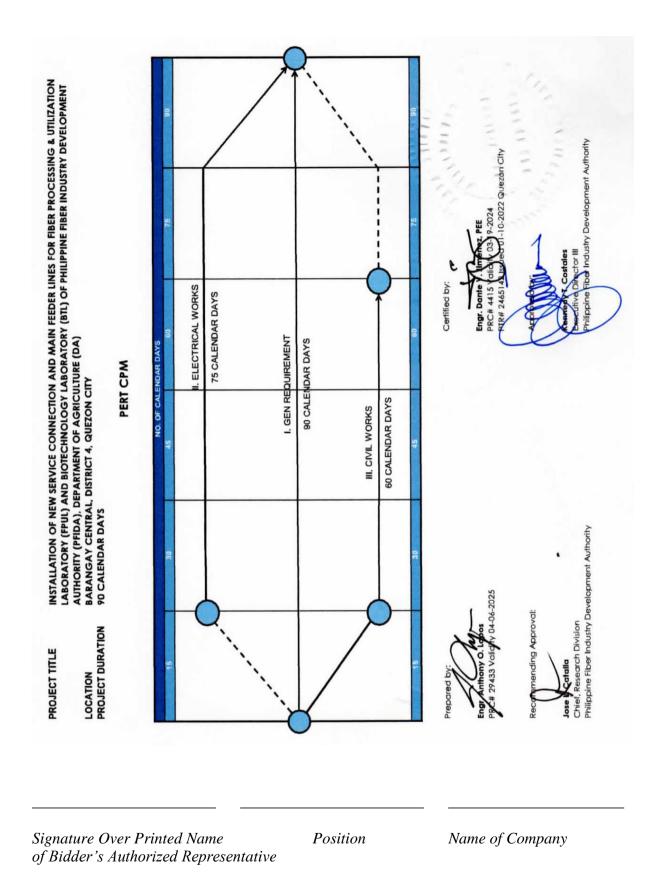

Signature Over Printed Name of Bidder's Authorized Representative

Position

Name of Company

PROJECT TITLE:

INSTALLATION OF NEW SERVICE CONNECTION AND MAIN FEEDER LINES FOR FIBER PROCESSING & UTILIZATION LABORATORY (FPUL) AND BIOTECHNOLOGY LABORATORY (BTL) OF PHILIPPINE FIBER INDUSTRY DEVELOPMENT AUTHORITY (PFIDA) DEPARTMENT OF AGRICULTURE (DA) BARANGAY CENTRAL, DISTRICT 4, QUEZON CITY

LOCATION: