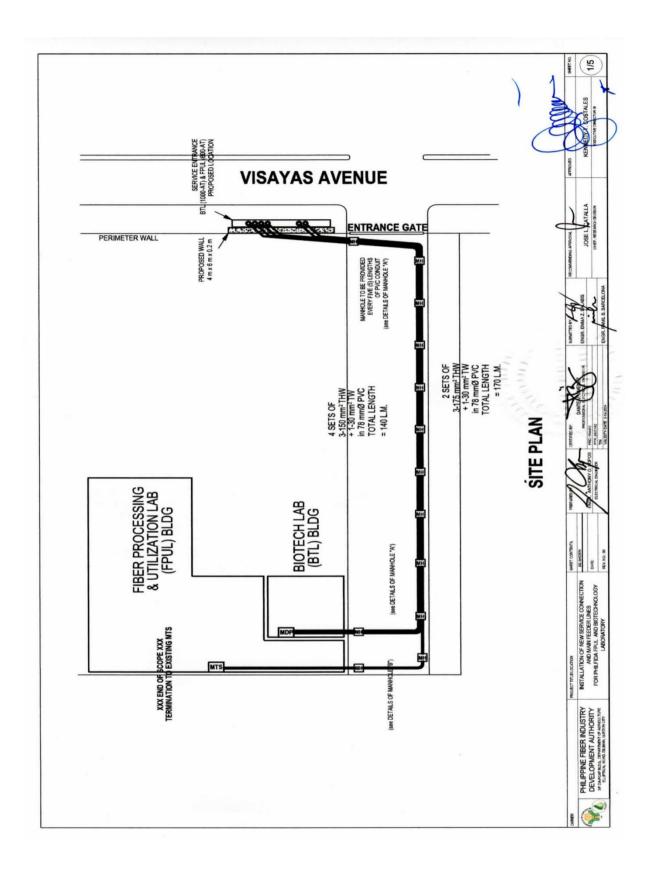

Signature Over Printed Name of Bidder's Authorized Representative

Position

Name of Company

PROJECT TITLE:

INSTALLATION OF NEW SERVICE CONNECTION AND MAIN FEEDER LINES FOR FIBER PROCESSING & UTILIZATION LABORATORY (FPUL) AND BIOTECHNOLOGY LABORATORY (BTL) OF PHILIPPINE FIBER INDUSTRY DEVELOPMENT AUTHORITY (PFIDA) DEPARTMENT OF AGRICULTURE (DA) BARANGAY CENTRAL, DISTRICT 4, QUEZON CITY

LOCATION: