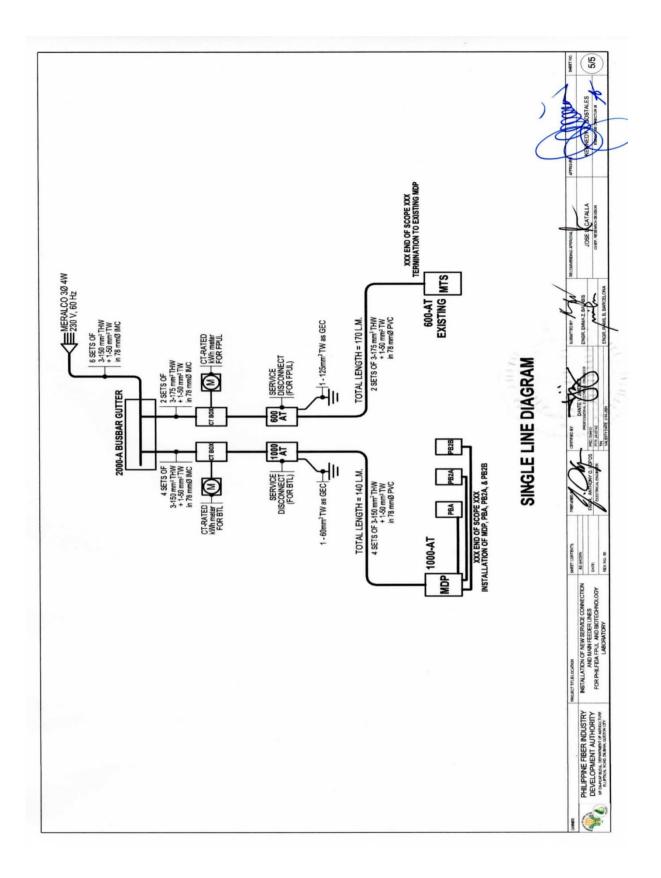

Republic of the Philippines Department of Agriculture PHILIPPINE FIBER INDUSTRY DEVELOPMENT AUTHORITY 3/F DA-PCAF Bldg., Department of Agriculture, Elliptical Rd., Diliman, Quezon City



BIDS & AWARDS COMMITTEE Email: bac@philfida.da.gov.ph Tel/Fax 8721-98-13 / 89288756 to 65 Local 2652

## Invitation to Bid for the Procurement for the Installation of New Service Connection and Main Feeder Lines of Biotechnology Laboratory and Fiber Processing & Utilization Laboratory

# Annex A



Signature Over Printed Name of Bidder's Authorized Representative

Position

Name of Company



Signature Over Printed Name of Bidder's Authorized Representative

Position

Name of Company



Signature Over Printed Name of Bidder's Authorized Representative Position

Name of Company



Signature Over Printed Name of Bidder's Authorized Representative

Position

Name of Company



Signature Over Printed Name of Bidder's Authorized Representative Position

Name of Company



|                                                     |                                                                                 |                | RELATIVE    |