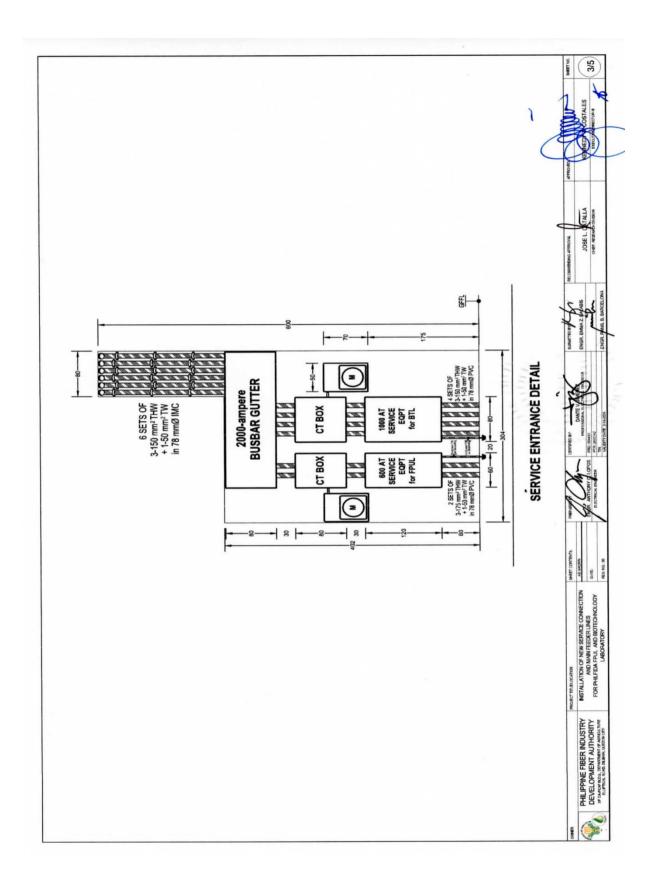

Republic of the Philippines Department of Agriculture PHILIPPINE FIBER INDUSTRY DEVELOPMENT AUTHORITY 3/F DA-PCAF Bldg., Department of Agriculture, Elliptical Rd., Diliman, Quezon City



BIDS & AWARDS COMMITTEE Email: bac@philfida.da.gov.ph Tel/Fax 8721-98-13 / 89288756 to 65 Local 2652

## Invitation to Bid for the Procurement for the Installation of New Service Connection and Main Feeder Lines of Biotechnology Laboratory and Fiber Processing & Utilization Laboratory

# Annex A



Signature Over Printed Name of Bidder's Authorized Representative

Position

Name of Company



Signature Over Printed Name of Bidder's Authorized Representative

Position

Name of Company



Signature Over Printed Name of Bidder's Authorized Representative Position

Name of Company



Signature Over Printed Name of Bidder's Authorized Representative

Position

Name of Company



Signature Over Printed Name of Bidder's Authorized Representative Position

Name of Company



|                                                     |                                                                                 |                | RELATIVE    |